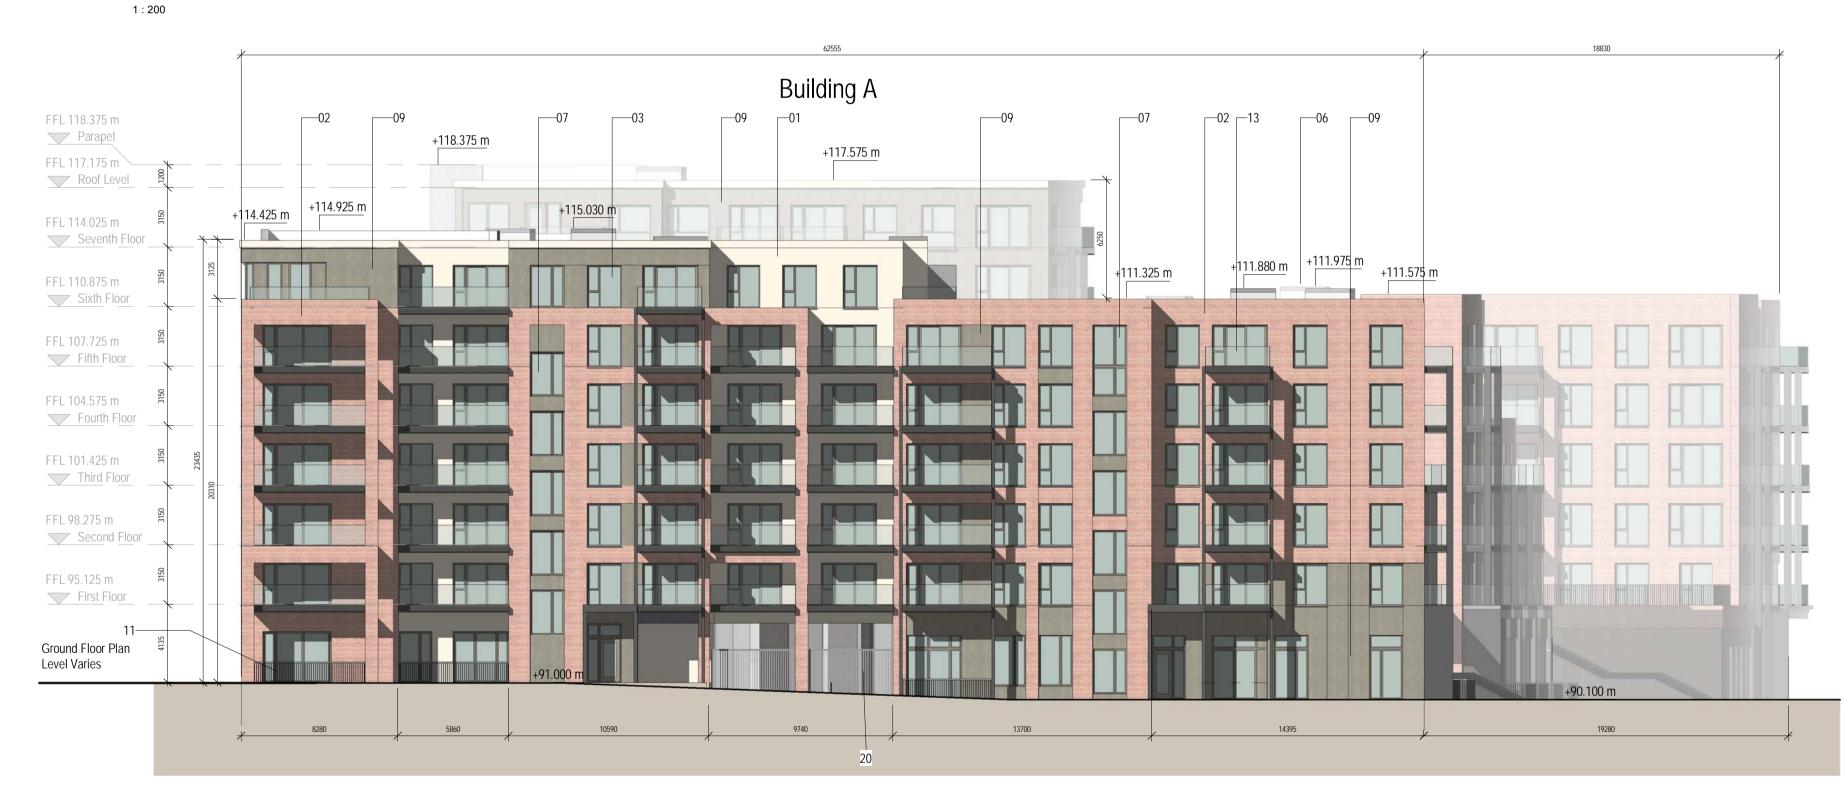

## 01 South Elevation

02 West Elevation

| Keynote Legend |                                                          |  |  |  |  |
|----------------|----------------------------------------------------------|--|--|--|--|
| Key Value      | Keynote Text                                             |  |  |  |  |
| 01             | Selected Render                                          |  |  |  |  |
| 02             | Selected Brick                                           |  |  |  |  |
| 03             | Double Glazed Thermally Broken Window to Selected Colour |  |  |  |  |
| 06             | Lift Overrun                                             |  |  |  |  |
| 07             | Selected Curtain Walling System                          |  |  |  |  |
| 09             | Selected Metal Cladding                                  |  |  |  |  |
| 11             | Selected Metal Railing                                   |  |  |  |  |
| 13             | Selected Glass Balustrade                                |  |  |  |  |
| 14             | Selected Stone                                           |  |  |  |  |
| 20             | Selected Steel Gate                                      |  |  |  |  |
| 21             | Selected Shop Front Glazing                              |  |  |  |  |
| 22             | Selected Metal Doors                                     |  |  |  |  |

| FOR PLANNING   |                                                                                                                          |                                                                                                          |                 |  |  |  |  |
|----------------|--------------------------------------------------------------------------------------------------------------------------|----------------------------------------------------------------------------------------------------------|-----------------|--|--|--|--|
| PROJECT TITLE: | Residential Development at The Former<br>Gallaher site, Airton Road, Tallaght, Dublin 24<br>For Greenleaf Homes Limited. |                                                                                                          |                 |  |  |  |  |
| DRAWING TITLE: | Proposed South & West Elevations<br>Building A,B & C                                                                     |                                                                                                          |                 |  |  |  |  |
| PROJECT NO:    | 1904                                                                                                                     | DATE:                                                                                                    | 10/07/2019      |  |  |  |  |
| SCALE:         | As indicated @ A1                                                                                                        | DRAWN BY:                                                                                                | НА              |  |  |  |  |
| MODEL NAME:    | 1904-FA-ZZ-00-M3-A-BLD_ABC                                                                                               | CHECKED BY:                                                                                              | СВ              |  |  |  |  |
| DRAWING NO:    | 1904 - BLD_ABC - 0540                                                                                                    | REVISION:                                                                                                | Α               |  |  |  |  |
|                | FERREIRA<br>ARCHITECTS                                                                                                   | ROSEMOUNT HALL, R DUNDRUM ROAD, DUI  tel: ++ 353-1-2063523 web: www.ferreira.ie email : admin@ferreira.i | NDRUM, D14 FP59 |  |  |  |  |