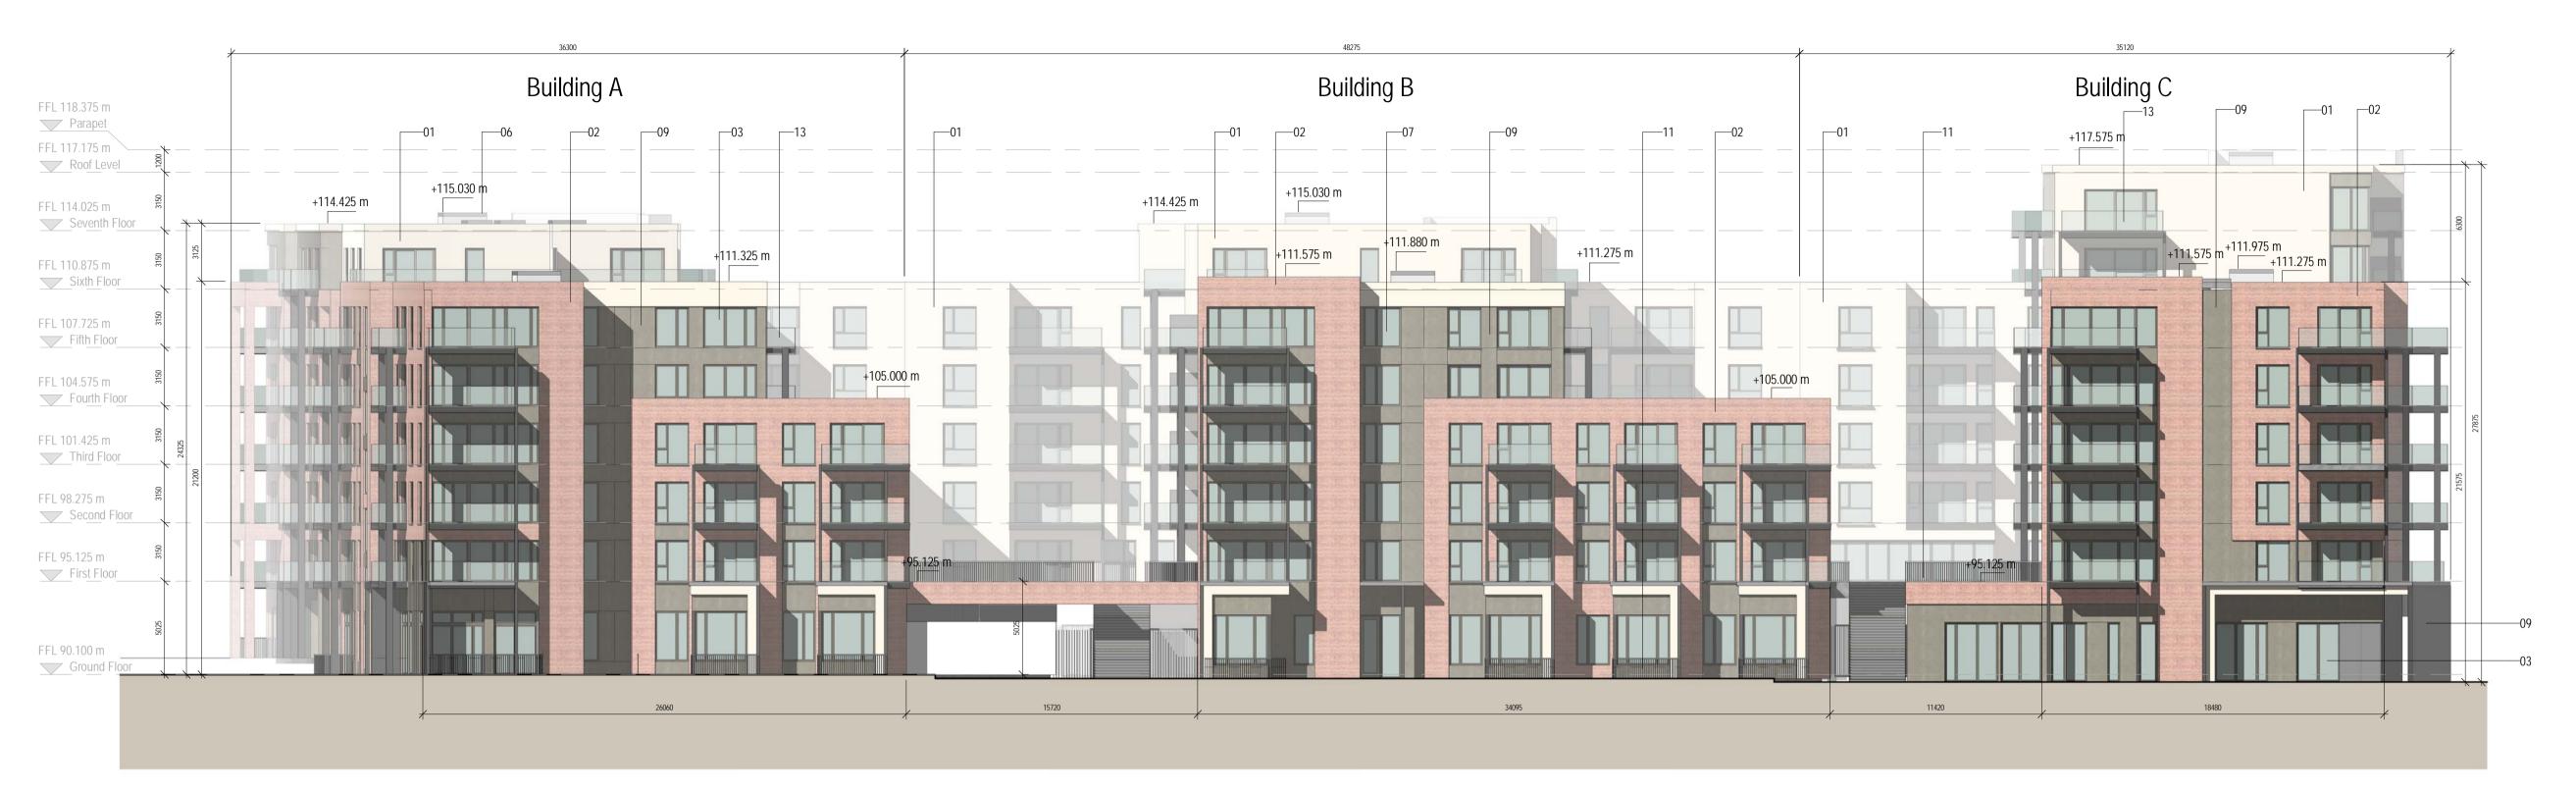

## 01 South Elevation

02 West Elevation

| Keynote Legend |                                                          |  |  |  |  |
|----------------|----------------------------------------------------------|--|--|--|--|
| Key Value      | Keynote Text                                             |  |  |  |  |
| 01             | Selected Render                                          |  |  |  |  |
| 02             | Selected Brick                                           |  |  |  |  |
| 03             | Double Glazed Thermally Broken Window to Selected Colour |  |  |  |  |
| 06             | Lift Overrun                                             |  |  |  |  |
| 07             | Selected Curtain Walling System                          |  |  |  |  |
| 09             | Selected Metal Cladding                                  |  |  |  |  |
| 11             | Selected Metal Railing                                   |  |  |  |  |
| 13             | Selected Glass Balustrade                                |  |  |  |  |
| 14             | Selected Stone                                           |  |  |  |  |
| 20             | Selected Steel Gate                                      |  |  |  |  |
| 21             | Selected Shop Front Glazing                              |  |  |  |  |
| 22             | Selected Metal Doors                                     |  |  |  |  |

| FOR PLANNING   |                                                                                                                          |                                                                                                          |                 |  |  |  |  |
|----------------|--------------------------------------------------------------------------------------------------------------------------|----------------------------------------------------------------------------------------------------------|-----------------|--|--|--|--|
| PROJECT TITLE: | Residential Development at The Former<br>Gallaher site, Airton Road, Tallaght, Dublin 24<br>For Greenleaf Homes Limited. |                                                                                                          |                 |  |  |  |  |
| DRAWING TITLE: | Proposed South & West Elevations<br>Building A,B & C                                                                     |                                                                                                          |                 |  |  |  |  |
| PROJECT NO:    | 1904                                                                                                                     | DATE:                                                                                                    | 10/07/2019      |  |  |  |  |
| SCALE:         | As indicated @ A1                                                                                                        | DRAWN BY:                                                                                                | НА              |  |  |  |  |
| MODEL NAME:    | 1904-FA-ZZ-00-M3-A-BLD_ABC                                                                                               | CHECKED BY:                                                                                              | СВ              |  |  |  |  |
| DRAWING NO:    | 1904 - BLD_ABC - 0540                                                                                                    | REVISION:                                                                                                | Α               |  |  |  |  |
|                | FERREIRA<br>ARCHITECTS                                                                                                   | ROSEMOUNT HALL, R DUNDRUM ROAD, DUI  tel: ++ 353-1-2063523 web: www.ferreira.ie email : admin@ferreira.i | NDRUM, D14 FP59 |  |  |  |  |